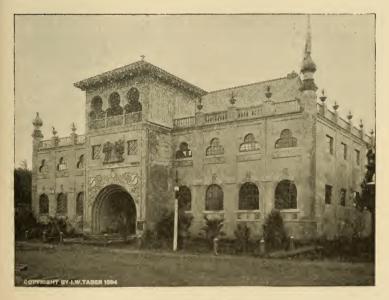

rom which a very fine bird's-eye view of the Fair Grounds is obtainable. Most of the exhibits in the building embrace agricultural implements manufactured at Stockton, the County seat.

### Monterey County Building-

Monterey County Building adjoins the Oriental Village on the north side thereof. It is built in imitation of a Mexican adobe structure, such as may be seen to-day in the first State capital of California. This adobe building is covered with tiles that once covered the outbuildings attached to San Carlos Mission at Carmel Bay. These tiles were lent to the County Commissioners by the present custodians of the Mission, and after the Fair will be returned to them.

### Festival Hall-

West end of grounds. Building 141 by 133 feet; height, 72 feet.



SOUTHERN CALIFORNIA BUILDING



ALAMEDA COUNTY BUILDING

# SAN MATEO:

# A County of Varied Attractions-

Crossing the crest of the low range of hills forming the southern boundary of San Francisco, the tourist drops into San Mateo County, one of the most interesting and attractive sections of the central part of the State, adjacent to the seaboard. as well as one of varied resources. The county embraces, in fact, the base of the peninsula on the apex of which San Francisco is situated, extending from the shore of San Francisco Bay to the ocean beach, and embracing the varied topography represented in a level plain, rolling foothills and the steep declivities of high peaks of a Sierran range. The highest elevation is in the Sierra Moreno, and it is 2,500 feet above the sea level. This range traverses the entire length